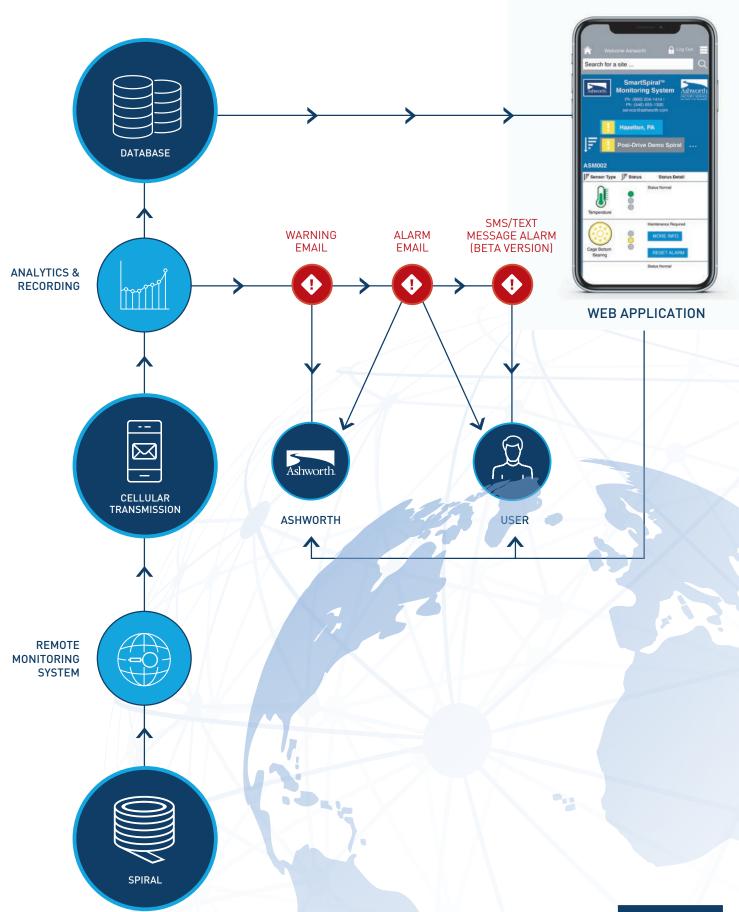

By alerting plant engineers and managers with notifications regarding potential system failures, SmartSpiral ensures peace-of-mind by predicting problems before they occur. Alarm notifications include identification of fault, the date and time that an issue was detected, and the location of the facility.

#### SMARTSPIRAL AT A GLANCE:

- Real-time spiral performance data anytime, anywhere
- Continuous monitoring of the bottom bearing, spiral and motor power with expandability for 3 more sensors
- Features the industry's first patented bottom bearing wear sensor
- Secure stand-alone monitoring, independent of plant's network
- Access to multiple spirals and plant locations from one screen
- Easy-to-see user alerts and system feedback