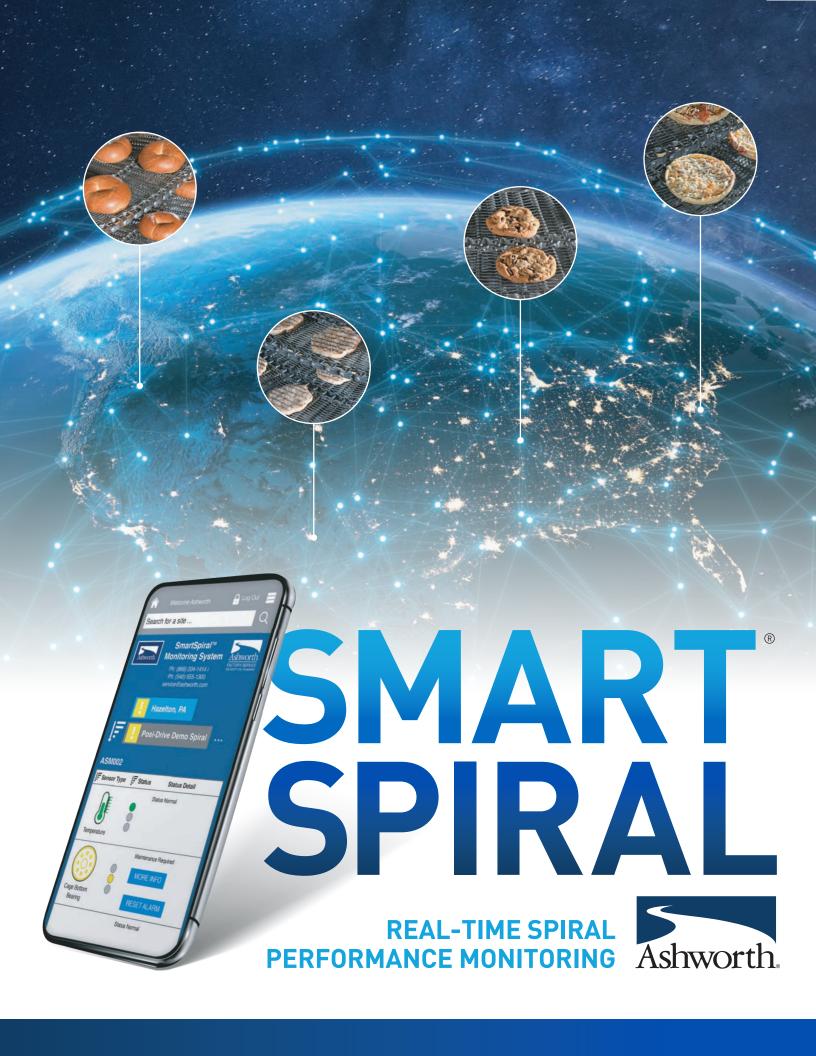

## PREVENTATIVE SOLUTIONS FOR UNPLANNED DOWNTIME

As your partner with the solutions to help your business succeed, Ashworth offers the SmartSpiral® Monitoring System—an innovative application that provides real-time remote monitoring of multiple spirals at different locations.

Companies rely on the SmartSpiral Monitoring System to plan and prioritize maintenance costs, identify performance issues, prevent failures, and reduce repair costs. SmartSpiral's easy-to-use technology, can be accessed via computer, tablet, or a smartphone, simplifies your manufacturing processes, and makes production management easier.

By alerting plant engineers and managers with notifications regarding potential system failures, SmartSpiral ensures peace-of-mind by predicting problems before they occur. Alarm notifications include identification of fault, the date and time that an issue was detected, and the location of the facility.