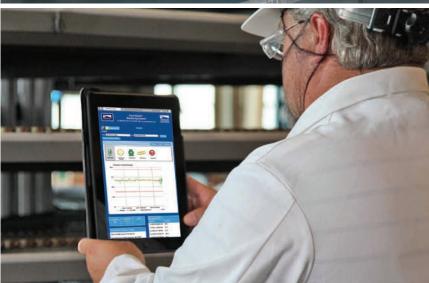

## PREVENTATIVE SOLUTIONS FOR UNPLANNED DOWNTIME

As your partner with the solutions to help your business succeed, Ashworth offers the SmartSpiral® Monitoring System—an innovative application that provides real-time remote monitoring of multiple spirals at different locations.

Companies rely on the SmartSpiral Monitoring System to plan and prioritize maintenance costs, identify performance issues, prevent failures, and reduce repair costs. SmartSpiral's easy-to-use technology, can be accessed via computer, tablet, or a smartphone, simplifies your manufacturing processes, and makes production management easier.

By alerting plant engineers and managers with notifications regarding potential system failures, SmartSpiral ensures peace-of-mind by predicting problems before they occur. Alarm notifications include identification of fault, the date and time that an issue was detected, and the location of the facility.