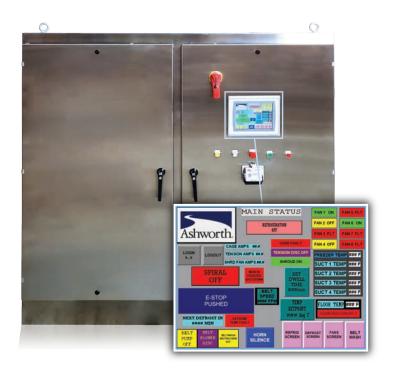

## INNOVATIVE SOLUTIONS FOR OUTDATED TECHNOLOGY

FACTORY SERVICE CONTROL PANEL

Avoid the frustration and expense of unplanned downtime! Waiting to replace obsolete components is costly—you need a plan! Ashworth Factory Service can help you budget and replace aging components with modern technology. Our highly experienced Factory Service Team has the expertise to design and install a state-of-the-art control panel solution that is tailored to meet the specific needs of spiral systems across a wide range of food processing industries.

Our customers rely on Ashworth's Factory Service Control Panel to provide easy-to-use touchscreen technology combined with programmable software to replace outdated control panels on their existing spiral equipment.

## FACTORY SERVICE CONTROL PANEL AT A GLANCE:

- Industry leading automation components from Allen-Bradley
- Components include programmable logic controllers (PLCs),
  Human Machine Interfaces (HMIs), Variable Frequency
  Drive (VFDs), and refrigeration control systems
- NEMA enclosures that are built to endure harsh conditions
- Waterproof, corrosion-resistant, and color-coded control panel displays